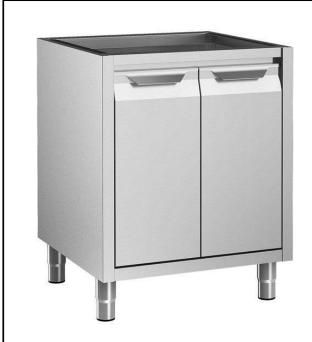

Cupboard with 2 hinged door - no Top, 700mm

### Item No.

Made entirely from stainless steel. Inner welded frame in stainless steel. No top unit for integrated solutions. Base panel in 304 AISI stainless steel and height-adjustable intermediate shelf. 2 Sound-deadened hinged doors. Mounted on feet, adjustable in height.

#### Construction

- Reinforced side and base panel in 304 AISI stainless steel.
- 304 AISI stainless steel feet, 200 mm high and 54 mm in diameter, adjustable by -50/+30 mm.
- Inner welded frame in stainless steel to guarantee superior strength and stability.
- Equipped with intermediate shelf which can be positioned at three different heights.
- Sturdy sound-deadened hinged doors on tracks located flush to the front of the frame.
- Hinged door with sound deadening internal panels, fitted with 304 AISI stainless steel hinges on the inner sides.
- Without top for integrated solutions.