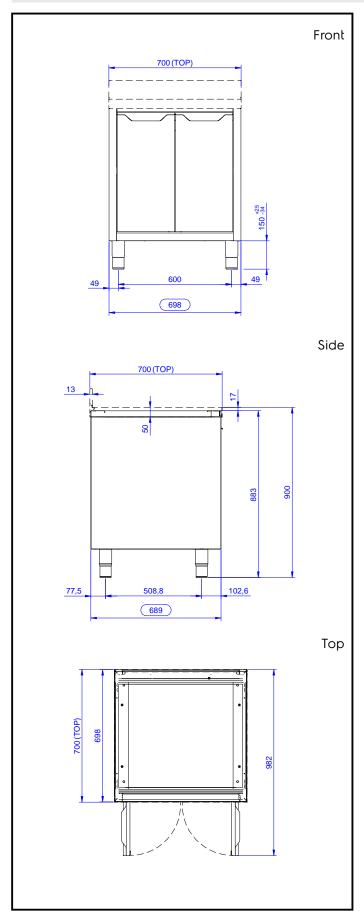

# **Key Information:**

Cabinet width:

133175 (RAU7002HD) 645 mm Cabinet depth: 645 mm Cabinet height: 610 mm External dimensions, Width: 689 mm External dimensions, Depth: 700 mm External dimensions, Height: 883 mm Number and type of doors: 2 Hinged Net weight: 38 kg